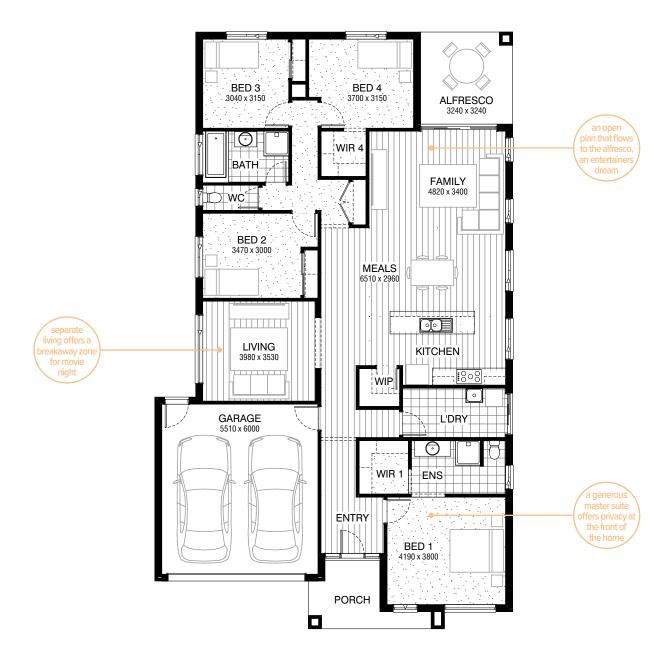

Fits min lot width Fits min lot depth 14.0m 28.0m

Total squares 25.3sq

**4** 

Feel right at home in the warmth of the Mendelsohn Swift 234. The heart of this floorplan is devoted to a well-proportioned living and family hub with a free-flowing kitchen and meals area set against a breakaway living zone.

## Facades available:

Arkley, Drysdale, Haring

Overall home width

Overall home length

20.99m

| Total     | 235.2m <sup>2</sup> | 25.3sq |
|-----------|---------------------|--------|
| Alfresco  | 10.5m <sup>2</sup>  | 1.1sq  |
| Porch     | 7.0m <sup>2</sup>   | 0.8sq  |
| Garage    | 36.3m <sup>2</sup>  | 3.9sq  |
| Residence | 181.4m <sup>2</sup> | 19.5sq |